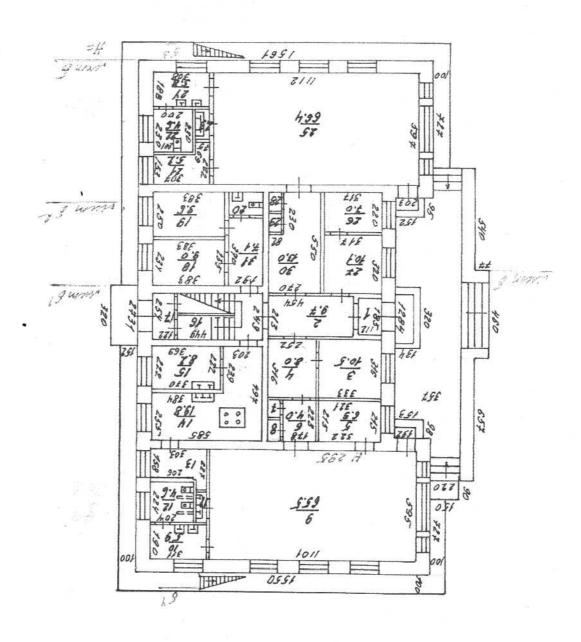

# **ТЕХНИЧЕСКИЙ** ПАСПОРТ

| на здание       | gimeren          | aaga  | (назначение нежилог | го строения)  |      |    |  |
|-----------------|------------------|-------|---------------------|---------------|------|----|--|
| район           | Oxmethre         | rui   |                     |               |      |    |  |
| город (пос.)    | Ехатери          | wigne |                     |               |      |    |  |
| улица (пер.) _  | Вигрии           |       |                     |               |      |    |  |
| Составлено по с | состоянию на ""_ | 04    | LOOL r.             |               |      |    |  |
|                 | Ç.               |       | 39 -                |               | 9.40 | •2 |  |
|                 |                  |       |                     | Квартал №     |      |    |  |
|                 |                  |       |                     | Инвентарный Ј | 9    |    |  |